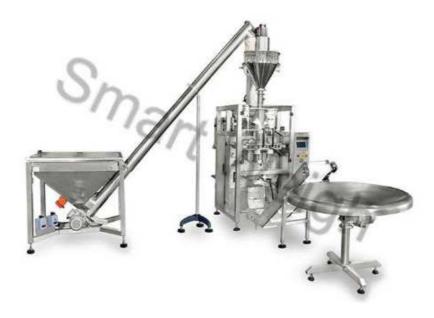

## Smart Weigh SW-PL2 Powder Vertical Packing Machine

## Features:

• Fully-automatically procedures from material feeding, filling and bag-making, date-printing to finished products output;

♦ Because of the unique way of mechanical transmission, so its simple structure, good stability and strong ability to over loading.;

• Multi-languages touch screen for various clients, English, French, Spanish, etc;

◇ Servo motor driving screw is characteristics of high-precision orientation, high-speed, greattorque, long-life, setup rotate speed, stable performance;

Side-open of the hopper is made of stainless steel and is consist of glass, damp. Material movement at a glance through the glass, air-sealed to avoid the leak, easy to blow the nitrogen, and the discharge material mouth with the dust collector to protect the workshop environment;

♦ Double film pulling belt with servo system;

• Only control touch screen to adjust bag deviation. Simple operation.

| Model           | SW-PL2                                     |
|-----------------|--------------------------------------------|
| Weighing Range  | 10 - 1000 g (can be customized)            |
| Bag Size        | 50-300mm(L) ; 80-200mm(W)can be customized |
| Bag Style       | Pillow Bag; Gusset Bag                     |
| Bag Material    | Laminated film; Mono PE film               |
| Film Thickness  | 0.04-0.09mm                                |
| Speed           | 40 - 120 times/min                         |
| Accuracy        | 100 - 500g,≤±1%; > 500g,≤±0.5%             |
| Hopper Volume   | 45L                                        |
| Control Penal   | 7" Touch Screen                            |
| Air Consumption | 0.8Mps 0.4m3/min                           |
| Power Supply    | 220V/50HZ or 60HZ; 15A; 4000W              |
| Driving System  | Servo Motor                                |