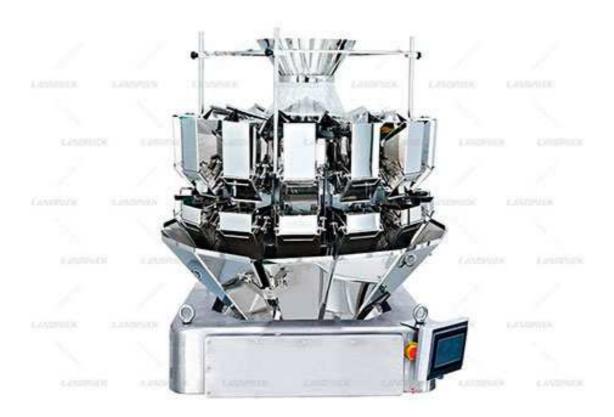

# 14 Heads Standard Multihead Weigher 1.6L/2.5L LD-A10/12/14

## Parameter:

| Model                 | LD-A10                                           | LD-A12                      | LD-A14                      |
|-----------------------|--------------------------------------------------|-----------------------------|-----------------------------|
| Identify Code         | A10-1-1                                          | A12-1-1                     | A14-1-1                     |
| Weighing Range        | 10-1000g                                         | 10-1500g                    | 10-1500g                    |
| Accuracy              | X(0.5)                                           | X(0.5)                      | X(0.5)                      |
| Max Speed             | 65P/M                                            | 65P/M                       | 120P/M                      |
| Hopper Volume         | 1.6/2.5L                                         |                             |                             |
| Control Panel         | 7"Touch Screen                                   |                             |                             |
| Options               | Dimple Plate/Timing Hopper/Printer/Reject Device |                             |                             |
| Driving System        | Step Motor                                       |                             |                             |
| Power Requirement     | 220V/1000W/<br>50/60Hz/10A                       | 220V/1200W/ 50/60Hz<br>/10A | 220V/1500W/ 50/60Hz<br>/10A |
| Packing Dimension(mm) | 1620(L)*1100(W)*1110(H)                          | 1700(L)*1100(W)*1130(H)     | 1700(L)*1100(W)*1265(H)     |
| Gross Weight          | 380kg                                            | 430kg                       | 490kg                       |