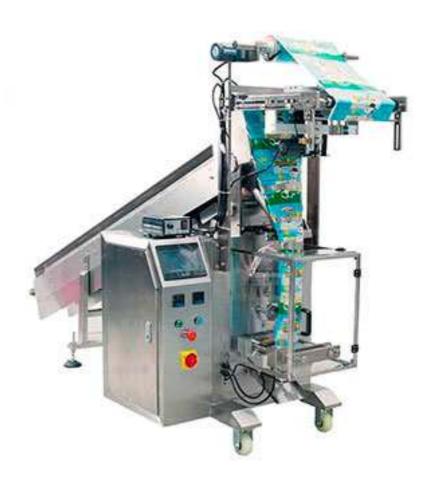

## Semi-automatic Packing Machine With Chain-type Batchers LD-320B

Semi-automatic packing machine with Chain-type batchers is suitable for disposable supplies, daily necessities, industrial parts, medical equipment and other granular, sheet, strip, solid packaging.

## **Description:**

- High precision structure for simple and easy operating and repairing.
- Single-chip CPU, step-motor, easy and accurate to set the bag length.
- Own simple circuitry and outstanding function.
- Selected device: triangle bag, 3 or 4 sides seal bag, bag-linking device.