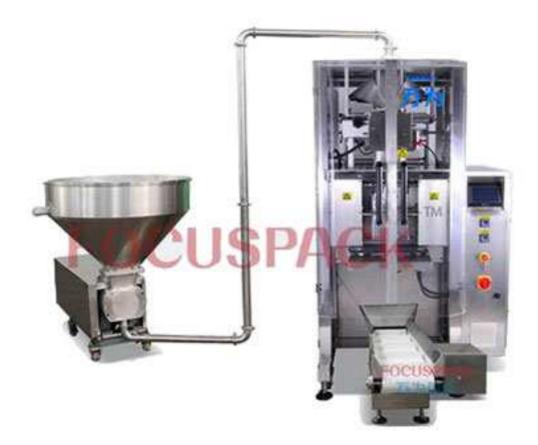

## Automatic Liquid Packing Machine Exporter-VIP5

The automatic liquid packing machine is a type of airless liquid packing machine. It is suitable for liquid products, such as water, milk, paste, jam, salad, oil, etc.

## Features:

- Product name: Automatic Liquid Packing Machine
- A complete set system combines of lobe pump, VIP5 model packing machine and exit conveyor.
- Make very less air in bag to maintain the product quality, especially for food.
- For normal pillow bag as well as diagonal bag.
- All parts that are contacted to the product are made of stainless steel or rust-proof material thus ensuring sanitation.
- Photo cell registration control system accurately position the photo eye-mark.

## **Technical Parameters:**

| Model         | VIP5                                          |
|---------------|-----------------------------------------------|
| Packing speed | 5-40 bags/min (determined by actual products) |
| Film width    | 250-500mm                                     |
| Film Material | Laminated film                                |
| Bag style     | Pillow bag                                    |
| Bag width     | 100-235mm                                     |