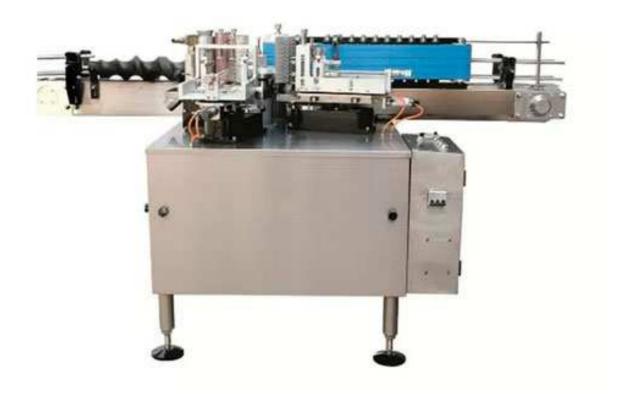

## Auto Wine Bottle Labeling Machine ZYP-100JH2

This machine is suitable for pasting single or single full-cover labels on various cylindrical and conical container products.