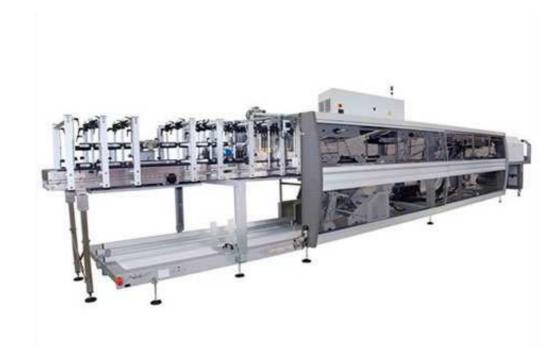

## Automatic Carton Packing Machine CPM-series

This machine is mainly used for carton in beer, beverage, bottled water, medical treatment, food and other bottled (canned) production line. Packing with cardboard saves about 1/5 of the cost of packaging materials compared with traditional packaging methods.

## Features:

- 1. Machine adopt convergence system and touch screen to control every function of operation, detecting error and display automatically. Convenient for maintenance and efficient.
- 2. Well- known brand Servo motor and self lubricate lower abrasion chain. Working stably and efficient.
- 3. Adopt known hot melt equipment, easy to operation, durable. Packaingeffect is artistic and easy for store and transportation.
- 4. Liner feedind bottles and feeding cardboard system, advanced electirc collocation and technology. Configuration easy for operation.
- 5. With the combination of man-machine interface, various control functions are improved, and parameters of various packaging specifications are directly inputted, modified and stored.

## **Technical Parameters:**

| Туре                     | CPM-20                                                                                                                                                                                                           | CPM-35                                                                                                                                                  | CPM-45                                                                                         | CPM-60                                |
|--------------------------|------------------------------------------------------------------------------------------------------------------------------------------------------------------------------------------------------------------|---------------------------------------------------------------------------------------------------------------------------------------------------------|------------------------------------------------------------------------------------------------|---------------------------------------|
| Molding Carton Dimension | 550 <l+w+h<1000< td=""><td rowspan="2">550<l+w+h<1000< td=""><td rowspan="2">550<l+w+h<1000< td=""><td rowspan="2">550<l+w+h<1000< td=""></l+w+h<1000<></td></l+w+h<1000<></td></l+w+h<1000<></td></l+w+h<1000<> | 550 <l+w+h<1000< td=""><td rowspan="2">550<l+w+h<1000< td=""><td rowspan="2">550<l+w+h<1000< td=""></l+w+h<1000<></td></l+w+h<1000<></td></l+w+h<1000<> | 550 <l+w+h<1000< td=""><td rowspan="2">550<l+w+h<1000< td=""></l+w+h<1000<></td></l+w+h<1000<> | 550 <l+w+h<1000< td=""></l+w+h<1000<> |
| (mm)                     |                                                                                                                                                                                                                  |                                                                                                                                                         |                                                                                                |                                       |
| Bottle Height            | 110-340                                                                                                                                                                                                          | 110-340                                                                                                                                                 | 110-340                                                                                        | 110-340                               |
| (mm)                     |                                                                                                                                                                                                                  |                                                                                                                                                         |                                                                                                |                                       |
| Bottle Diameter          | Ф50-180                                                                                                                                                                                                          | Ф50-180                                                                                                                                                 | Ф50-180                                                                                        | Ф50-180                               |
| (mm)                     |                                                                                                                                                                                                                  |                                                                                                                                                         |                                                                                                |                                       |
| Total Weight             | 4500                                                                                                                                                                                                             | 5000                                                                                                                                                    | 7000                                                                                           | 11000                                 |
| (KG)                     |                                                                                                                                                                                                                  |                                                                                                                                                         |                                                                                                |                                       |

| Output    |                | 35             | 45              | 60              |
|-----------|----------------|----------------|-----------------|-----------------|
| (PPM)     | 20             | 35             | 45              | 60              |
| Dimension | 0070*2000*1020 | 8870*3000*1820 | 12380*1960*1906 | 10000*2020*2620 |
| (mm)      | 8870*3000*1820 | 00/0 3000 1020 | 12300 1900 1900 | 12380*3820*2628 |