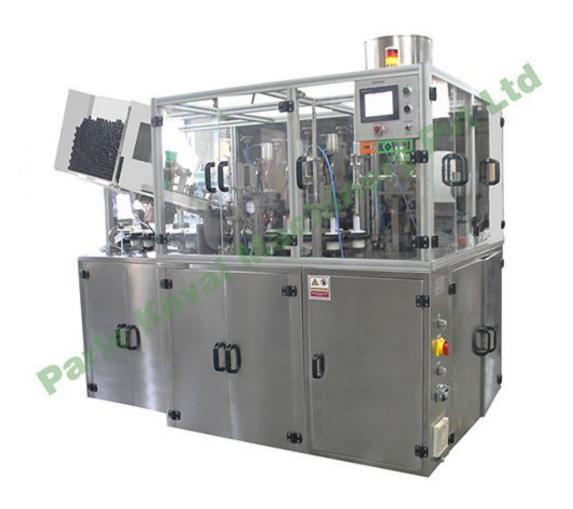

## Tube Filling & Sealing Machine PK 60 AL / PL / Combo Linear

PK 60 / AL / PL / Combo Linear are very effective filler providing many features as standard. The design of the machine is ergonomic and easy to handle and maintain for operators. Is a fully plc controlled machine. The filler is very flexible, and therefore suitable for different product segments. It provides production speed of 60 tubes per minute, depending on the tube size and type of product. The filling accuracy is excellent compared to competitor's tube fillers in this speed range. All pneumatic controls are easily accessible without stopping the machine.