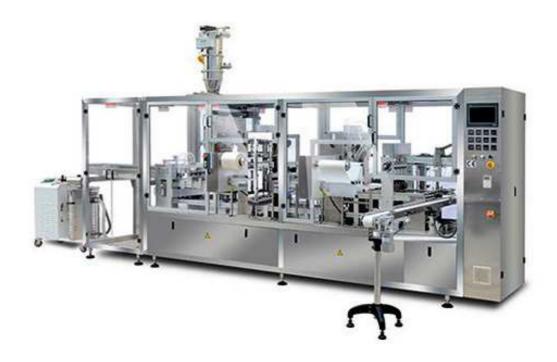

## Automatic Coffee Capsule Filling Machine SKP-4

The machine is suitable for various granule, powder and liquid materials. Such as coffee, milk powder, milk powder, tea, tea, instant powder, yogurt and other food materials.

## Feature:

- 1. Automatically accomplish all production process, small volume, operate easily.
- 2. PLC control system and full display and real-time monitoring.
- 3. Automatically load cup.
- 4. Automatically vacuum suck and convey materials.
- 5. Servo control auger filling.
- 6. Filling liquid system (various flavor)
- 7. Automatically suck capsule rim remaining powder.
- 8. UV germicidal lamp (option)
- 9. Automatically suck and place lid.
- 10. Filling nitrogen system, nitrogen flush process from empty capsule to heat seal station.
- 11. Automatically heat seal, line seal and flat seal.
- 12. Automatically output finished products.
- 13. Automatically reject unqualified product.

## **Product Parameter:**

| Model                | SKP-4                     |
|----------------------|---------------------------|
| Filling weight range | 0-20g(Option)             |
| Filling accuracy     | ±0.15g                    |
| Speed                | 150-200Cups/per minute    |
| Hopper capacity      | 10-24L可选110L              |
| Control system       | PLC                       |
| Displayer            | 10 inch Touchscreen       |
| Power supply         | AC220V/380V 50Hz/60Hz 5KW |
| Dimension            | 5850(L)×4490(W)×2200(H)mm |
| Weight               | 1200kg                    |
| Gross weight         | 1500kg                    |