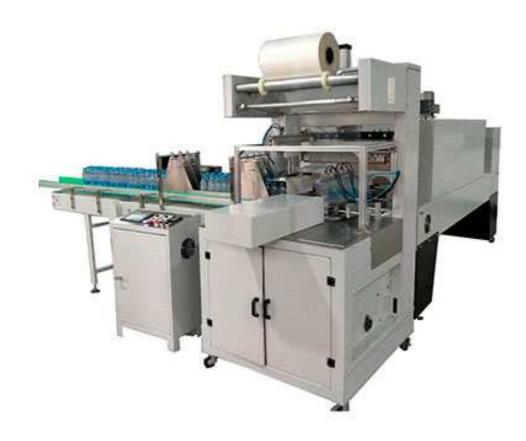

## L-type Automatic Shrink Wrapper

## Instruction

- 1. Cooling device of automatic shrink wrapper: cooling the finished product, it is convenient to transfer the product to the required location without breaking or loosening.
- 2. Fault alarm device: prompt the operator to remove the fault in time.
- 3. PLC program control system: automatic control.
- 4. Main electrical control box: centralized control of machine control.

## **Technical Parameters**

Various heat shrinkable films such as: PE, PP, PVC, POF

Packaging film width: ≤600mm

Equipment dimensions:  $5970 \times 3510 \times 1940$  (mm) Maximum packing size:  $400 \times 300 \times 350$  (height) mm

Heat sealing knife length: 700mm Shrinking temperature: 130-260 °C

Maximum production speed: 600 bags / hour