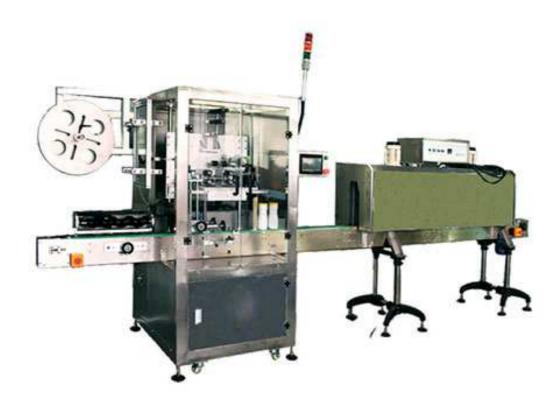

## Automatic Sleeve Standard Machine

The round bottle, the square bottle, the oval bottle and the pillow type bottle sleeve are contracted, and the bottle mouth, the bottle body and the surrounding product sleeve can be set. It can be used stand-alone or connected to the production line.

According to different products, you can choose electric heating sleeve labeling machine and steam type labeling machine. It is widely used in food, beverage, tea, daily chemical, toy and other industries.

## **Product Specification:**

| Speed                      | 100-400pcs/min                     |
|----------------------------|------------------------------------|
| Diameter/Width of product  | As the client's request            |
| Shrinking height/thickness | 25MM-250MM/0.035-0.13MM            |
| Inner diameter             | 5-20MM                             |
| Shrinking Stove            | Electrical heating/steam shrinking |
| Voltage                    | 220V 50/60Hz                       |
| Power                      | About 0.75KW                       |
| Weight                     | About 600kg                        |
| Machine size               | About 5000*1050*2000mm             |