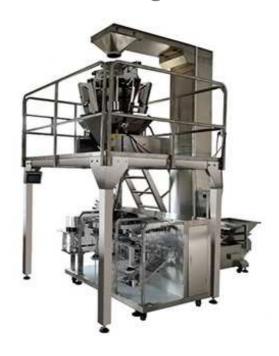

## Granule Premade Pouch Packing Machine KST-210K

## **Application**

- ◆Suitable for packing all kinds of powder, granule, beans, liquid etc, such as coffee beans, coffee powder, tea, candy, nuts, raisins, peanuts, melon seeds, potato chips, chocolate, biscuits and so on.
- ◆It can be equip with auger/multi-head weigher /pump for different application for powder, granule, liquid.

## **Parameters**

| Model              | KST-210K                                                                      |
|--------------------|-------------------------------------------------------------------------------|
| Working speed      | 10-45 bags/min                                                                |
| Filling system     | Multi-head Weigher                                                            |
| Filling range      | 1-300/bag (Can be customized)                                                 |
| Filling Precision  | About ±0.5g -3g(Less than 2%)                                                 |
| Control System     | Touch Screen+ Servo System                                                    |
| Bag Size           | L:70-210mm,W:80-280mm                                                         |
| Bag Type           | Premade bag: doypack bags, four-side flat bags, zipper bags, paper bags, etc. |
| Bag Material       | PP,PE,PVC,PS,EVA,PET,PVDC+PVC,OPP, composite CPP etc.                         |
| Air consumption    | ≥0.6Mpa ,0.7m³/min (Air compressor to be prepared by client)                  |
| Power              | 3P,380V, 50/60Hz                                                              |
| Gross weight       | 750kg                                                                         |
| Overall dimensions | L*W*H:1770*1300*2126mm                                                        |