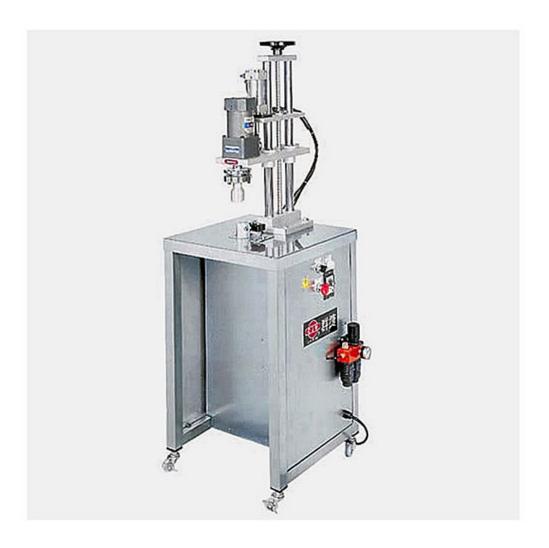

## Semi-Automatic Packaging (Closing) BCS-M

The container cap closing equipment is semi-automatic capper. It is suitable for object container with plastic screw caps.

Design with mechanical torque limit device to prevent over capping which damages the cap appearance.