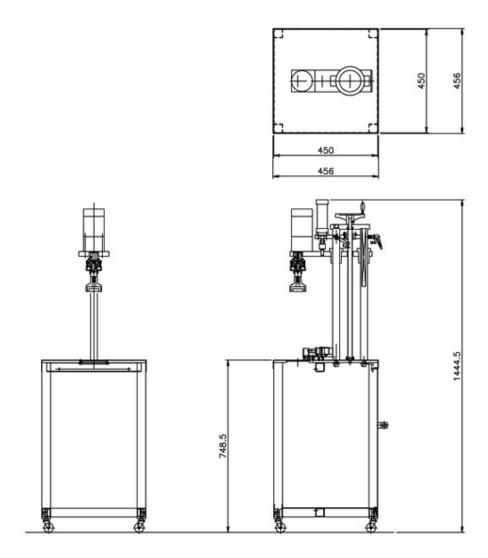

## **Technical data**

| Model                      | BCS-M Semi-Automatic Capping Machine          |
|----------------------------|-----------------------------------------------|
| Cap type                   | Plastic screw-on cap, Snap-on cap             |
| Working Capacity           | 20-40 bottles/min (Based on operator's speed) |
| Power Consumption          | 220V single phase, 50/60HZ                    |
| Air Consumption            | 15L/min @ 6 Bars                              |
| Machine Dimensions (LxWxH) | 456x450x1445 (mm)                             |
| Machine Weight             | 50KGS                                         |