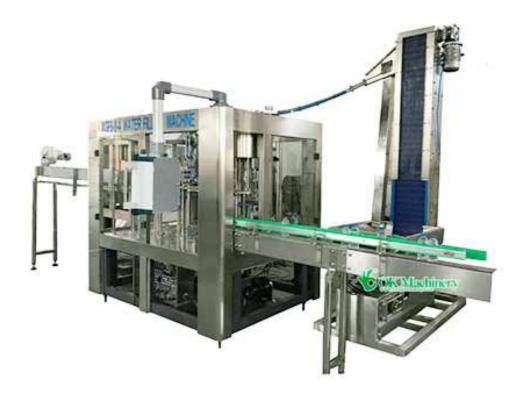

## XGF8-8-3 Small Water Filling Machine

This XGF Wash-filling-capping 3-in-1unit: Beverage Machinery is used to produce polyester bottled mineral water, purified water, alcoholic beverage machinery and other non-gas beverage machinery. Beverage Machinery can finish all the process such as washing bottle, filling and sealing, it can reduce the materials and Outsiders touch time, improve the sanitary conditions, production capacity and economic efficiency.

The Complete Bottled Mineral Water / Pure Water Production Line used in the beverage filling operations. The three functions of bottle wash, fill and seal are composed in one body of the machine. The whole process is automatic.

## Main Features.

 Using the wind sent access and move wheel in the bottle directly connected technology; canceled screw and conveyor chains, this enable the change the bottle-shaped become easier.
Bottles transmission adopt clip bottleneck technology, bottle-shaped transform not need to adjust the equipment level, only change related the curved plate, wheel and nylon parts is enough..

## **Technical Parameters:**

- 1. Model XGF8-8-3
- 2. Capacity: 2000-3000BPH (500ml)
- 3. Suitable Bottle:PET Bottle 250ml-2000ml
- 4. Bottle Diameter: 50-115mm
- 5. Bottle Height:160-320mm
- 6. Suitable Bottle Shape: round or square
- 7. Machine Pack Size : 2250x1600x2280MM 2100Kg 3.5KW
- cap loader Pack size : 3300x800X1250MM 250Kg 0.75KW 8. Machine Electric Brand : SIEMENS , MITSUBISHI