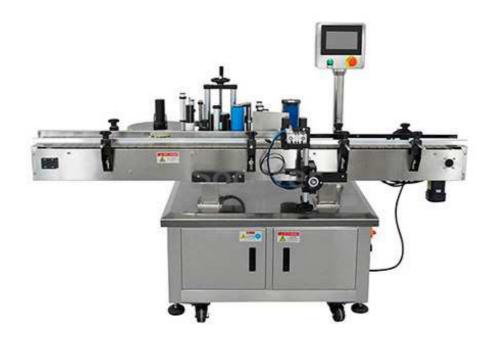

## High-speed Round Bottle Labeling Machine SF-200

This is a high-speed round bottle labeling machine, which can quickly apply labels to wine bottles, water bottles and other round bottles.

This machine is suitable for circle labels of round bottles. The belt type label rubbing mechanism is the best feature of this machine, and the running speed is fast. High versatility, suitable for all kinds of round bottles.

## Features:

- 1. Simple structure, easy to operate and maintain.
- 2. Change different bottle sizes no need to replace any spare parts, because the separation kit is versatile.
- 3. Servo motor drive labeling head, maximum labeling speed can up to 60m/min.
- 4. Advanced humanized interface and online help system.