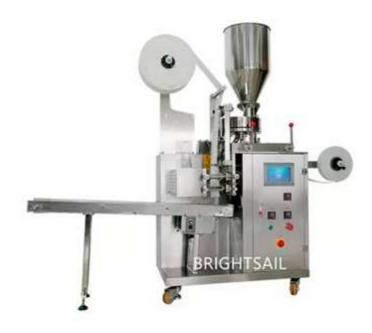

## Teabag Filling Packing Machine BS-C12

The automatic tea bag tape line and label packaging machine can automatically complete the functions of bag making, measuring, filling, sealing, cutting, counting and so on. The packaging bag has a lifting thread and an original labeling device.

## Features:

- 1. Adopt PLC control, with automatic photoelectric tracking and correction function;
- 2. The bag length is adjusted randomly, which is extremely accurate and convenient;
- 3. When the machine fails, it will be automatically displayed on the operation interface for easy maintenance;
- 4. The number of packets can be set for alarm function;
- 5. It complies with GMP industry standards, and has the characteristics of stable performance, convenient operation and maintenance, and high efficiency.