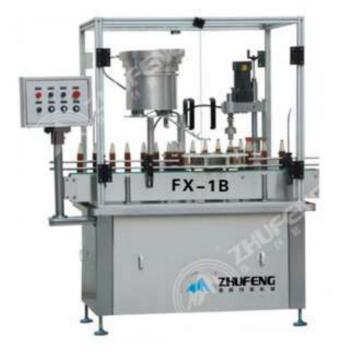

## **FX-1B Positioning With Clearance Single-Head Automatic** Capping Machine

The machine can automatically operate a whole process of bottle sending, bottle cap unscrambling and cap covering. After dial positioning, single-head manipulator is used for cap grasping and cap screwing. With simple operation and easy maintenance, this machine is applicable for the capping and sealing of various cap-screwed bottles.