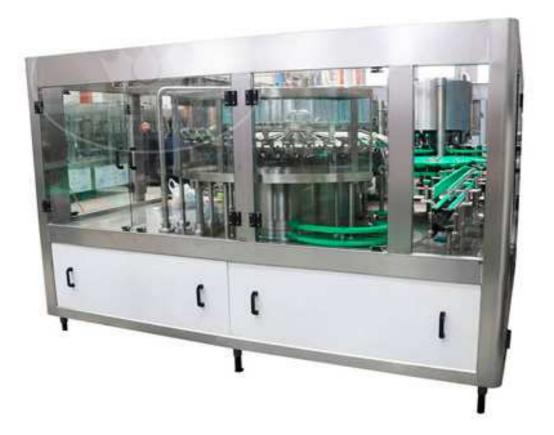

## Juice Filling Glass Bottling Machine RCGF40-40-12

Our newly designed CGF serious monoblack water filling machine is designed for plastic bottle filling, it can suit for PET bottle size between 150ml to 2000ml, can customized to maximum of 3000ml. Genus design of capping design makes different screw cap change into one simple easy torch. On machine surface is only leaving 3 points of bearing support point which makes drainage so easy and without any dirt stain.

## **Technical parameters:**

| Model                    | RCGF40-40-12       |
|--------------------------|--------------------|
| Capacity (B/H)           | 20000 BPH (500ml ) |
| Suitable Bottle Size     | 150- 2000ml        |
| Water Pressure           | 0.18-0.25Mpa       |
| Water Consumption (kg/h) | 1000               |
| Washing Valves           | 40                 |
| Filling valves           | 40                 |
| Capping Heads            | 12                 |
| Filling Precision        | <+5MM              |
| Air Pressure             | 0.5Mpa             |
| Air Consumption          | 0.3m3/min          |
| Power (kw)               | 15                 |
| Weight (kg)              | 5500               |
| Dimension (I*w*H)        | 3500*2200*2100 rmm |