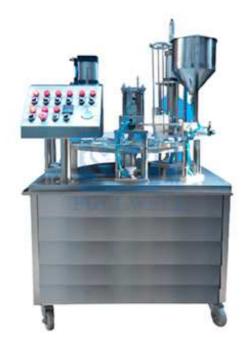

Rotary Type Filling & Sealing Machine (Aluminum Lid) – CE-800/RYF

Rotary type filling-sealing machine for all kinds of yogurt, milk, fruit juice beverage products automatic cup dropping filling, absorb paper film, sealing, dating, automatic box transmission. The machine use Japan Omron programmable logic controller, Taiwan pneumatic control components, Intelligent Digital Display Temperature Control System The machine all stainless-steel cover, sealing with high strength, good sealing, and low failure rate, easy clean, occupies small area.

## **Technical Parameter:**

| Model             | CE-800/RYF              |
|-------------------|-------------------------|
| Capacity          | 800 cup/hour            |
| Filling range     | 50ml-600ml (Adjustable) |
| Heat power        | 1kw                     |
| Air consumption   | 0.6 m <sup>3</sup> /min |
| Voltage           | 220v 50Hz               |
| Weight            | 250kg                   |
| Overall dimension | 1250 x 1250 x 1750mm    |