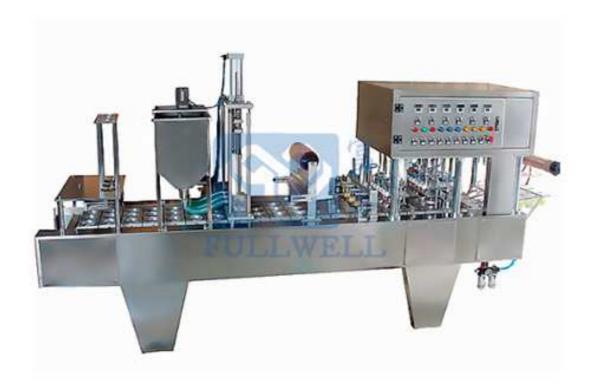

## Automatic Continuous Type Cup Filling and Sealing Machine – CE-9000A-2

This cup filling and sealing machine is a multifunctional high-speed fully automatic machine specially designed for liquid or semi-liquid (such as water, milk, yogurt, olive oil, fruit juice, tomato sauce, honey) to be filled and sealed. The machine applied with world famous electrical and pneumatic components. High quality, high stability, long service life. All the parts of this cups filling and sealing machines are made of food grade #304 stainless steel.

## Features:

- 1. Advanced design, reasonable structure, and reliable performance;
- 2. Fully automatic operation, adjustable production speed, easy operation, safety, increase productivity, reduces labor costs;
- 3. Photoelectric sensor track ensure accurate sealing;
- 4. Twice sealing, sealing pressure can be adjusted according to customer requirements as easy or difficult to tear, reflecting greater humanization design;
- 5. Seal firmly and smooth flawless;
- 6. Customize equipment according to the customer requirements and other accessibility features:
- 7. Configuration: this cup filling and sealing machine uses the channel steel, welded together, after 3 times anti-rust treatment, outsourcing #304 stainless steel. Exposed parts are made of rust-proof handle.