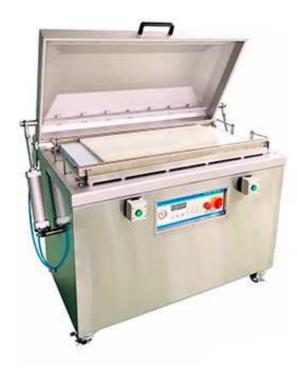

## Vacuum Packaging Machine AVM-422

This is a large vacuum packaging machine with two sets of sealing devices with a length of 1100mm. Both large and small packages can be used and have high versatility. The vacuum cover automatic opening and closing device makes the operator easier and effortless.

## **Functions**

- Protect against decay, moisture, dust etc.
- Two sides sealing, high speed production.
- Stainless steel surface.
- Automatic control, high efficiency.
- Options: Gas flush.

## **Specification**

- Vacuum Chamber: W 1200 x D 640 x H 150mm
- Vacuum Pump: 100M³/hr
- Sealing Device: 1080 x 2 sides
- Power: 220/380V 3Ø 50/60HZ
- Mechanical Dimensions: L 1450 x W 870 x H 850mm
- Case Dimensions: L 1630 x W 1150 x H 1180mm
- N.W.: 250 kgs
- G.W.: 350 kgs