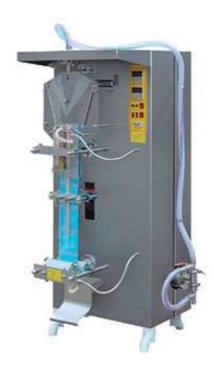

## Sachet Water Filling Packing Machine SJ1000

SJ1000 Sachet Water Filling Packing Machine is widely used for packing various kinds of liquid, such as pure water, milk, soybean milk, fruit juice, beverage, soy sauce, vinegar and wine, It uses single lay PE film for packaging material.

- 1. Machine cover is stainless steel 304
- 2. Film with UV light
- 3. Motor is copper wiring
- 4. OEM support
- 5. Ribbon color belt coding for choice

## **Technical Parameters**

| Model         | SJ1000         |
|---------------|----------------|
| Voltage       | 220V 50HZ      |
| Power         | 1.6kw          |
| Speed         | 1500-2000 bags |
| Filling Range | 50-500ml       |
| Bag Length    | 50-150mm       |
| Bag Width     | 40-150mm       |
| Film Width    | 100-320 mm     |
| Dimensions    | 880x760x1800mm |
| Weight        | 360kg          |