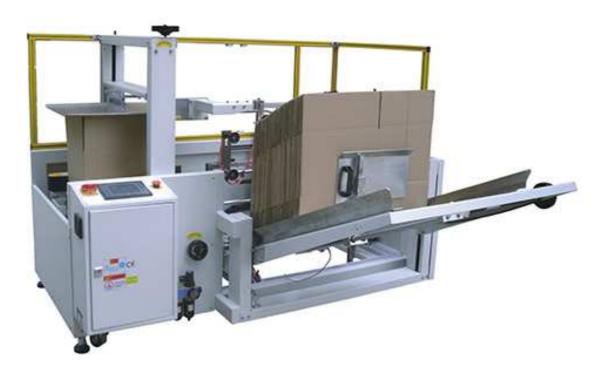

## Case/carton erector machine

Grepack takes clients as the god trying best to satisfy all kinds of their requirements to manufacture the case erector machine, carton erector machine.

## Features:

- 1) Full-automatically Carton Erector
- 2) Vertical storage: the cartons can be added in line at any time without stopping the machine.
- 3) Folding and taping the bottom cover during delivery and without stopping. Finish adsorbing, forming, folding bottom cover and taping bottom in 3 seconds. More productive and more efficient. More productive and more efficient.
- 4) Suitable for different carton size and it can be manually adjust in 2 minutes.
- 5) Adopted international advanced technology, with imported parts and electrical components, this machine has a stable performance and long life-using.
- 6) Equipped with PLC system, saving labor and easy to operate.