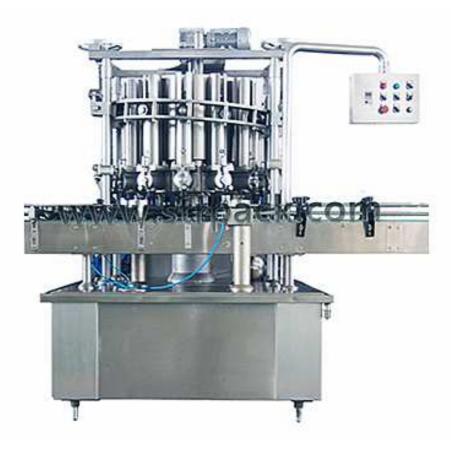

# Automatic Sauce Filling Machine SFS-series

### **Brief Introduction:**

This filler is suitable for jam, salad sauce, chili sauce, ketchup, spice sauce, ointment, cream etc which is high viscidity paste product.

It is widely used in foodstuff, pharmaceutical and cosmetic field.

### Features:

- Rotate type piston filling machine, high speed and filling accuracy.
- Controlled by PLC and, Operation through touch screen.
- Ok for paste product which with small granules.
- With accurate filling volume adjust device.
- With mechanical and electrical over loading protect device
- No bottle no filing
- Whole machine is made up by 304 stainless steel, sanitary and easy for clean, conform to foodstuff standard.