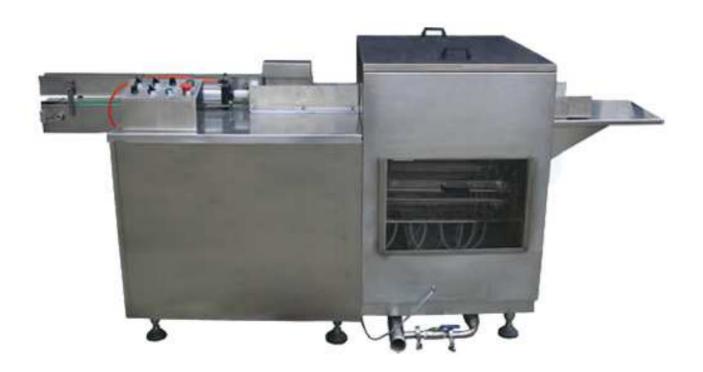

## XLP type bottle washing machine

## Purpose and brief:

This machine is applied in clinical bottle and losing the liquid bottle cleaning use to turn the drum construction, and provide a dish to provide the bottle the empress, and be sent by stir the round bottle, turn the drum intermittent into the bottle, use again back to use the water (or running water), go to leave the son water (or distilled water) and decontamination compressed air to hand over for flush to complete the bottle- washer. This machine tool have to revolve steady, the action is dependable, and wash the effective etc.