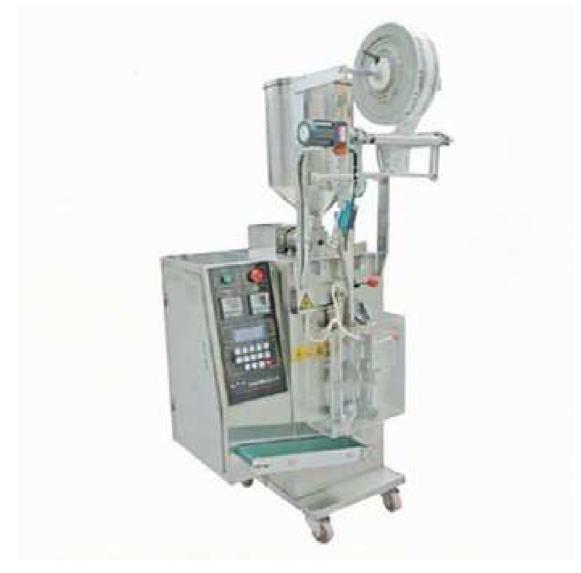

## DTY-200 Automatic Paste - Liquid Packaging Machine

The machine is a kind of liquid sachet packing machine, it is usually used for packing shampoo, sauce, oil, grease, cosmetics and other liquid products, be poured into the bag, can fit a variety of viscosity products. The machine have fast, accurate, economic and practical advantages.

## Features

- Bag Liquid Packing;
- Packing speed higher;
- Easy to operation;
- The machine have fast, accurate, economic and practical advantages;
- Packaging range is widely ;
- High quantity.