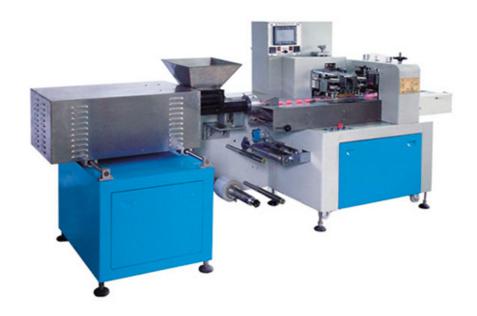

## DZB-260 Flow Wrap Machine

This machine is suitable to pack color plasticize clay automatic packaging, can be done automatically plasticize molding cutting and packing and automatic print date has a high degree of automation, packaging, speed and stability characteristics, servo system control small foodprint, simple open ration, easy to use.

## **Technical Data:**

| Model                                                    | DZB-260         |
|----------------------------------------------------------|-----------------|
| Max.film width                                           | 250mm           |
| Max packaging capacity(according to its material to fix) | 40-240 p/min    |
| Suitable film thickness                                  | 0.03-0.06mm     |
| Length of bags                                           | 30-190mm        |
| Packaging with                                           | 30-100mm        |
| Packaging height                                         | 5-40mm          |
| Total power                                              | 2.4Kw 220V 50hz |
| Overall dimensions (L x W x H)                           | 3920X800X1320   |
| Weight                                                   | 680kg           |