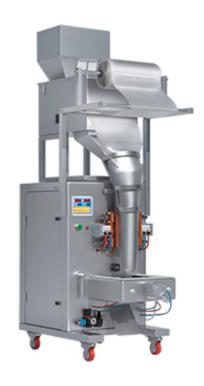

## Q-5000 Pneumatic Super Large Packaging Machine

JD production of 5000 g pneumatic super large packing machine is suitable for rice millet, cereals, vegetable seeds, cat food and dog food, fertilizer feed, nuts and seeds, corn seeds, coffee beans, coffee powder, flour, pepper, seasoning powder and other particles, powder, material quantitative, weighing, filling, sealing.

## **Technical parameters:**

- Name: 5000 g pneumatic large packaging machine
- Sealing method: Three sided sealing/back sealing
- Bag size: film width 21-72cm, seal 1-40cm
- Weighing range: 50-5000grams
- Packing speed: 3-8 times/min (depending on material)
- Precision: plus or minus 3g (depending on material)
- Hopper capacity: rice: about 50kg, flour: about 40kg
- Voltage/power: 220V / 1400W (110V can be changed)
- Machine weight: 180KG
- Size: 86\*94\*242CM (length, width and height)