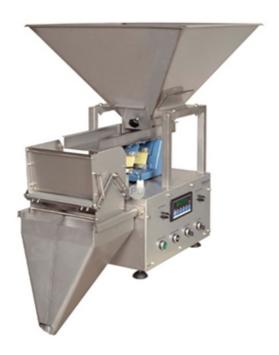

## **QUALIPAK**

## One Head Linear Weigher

This is a machine that has been designed specifically for use in the packaging industry. It accurately measures and dispenses an array of products: granular, powdery, or small-piece items such as noodles. This equipment uses a linear weighing method in which products are evenly distributed over a linear conveyor belt system and then weighed individually before they are discharged into containers or packaging bags.

## **Technical Parameters**

| Model             | Qualipak One Head Linear Weigher |
|-------------------|----------------------------------|
| Weighing Range    | 10g – 2000g                      |
| Accuracy          | ±0.5 – 2g (depending on product) |
| Max Speed         | Up to 60 weighings/minute        |
| Hopper Volume     | 1.6L (customizable)              |
| Power Supply      | 220V, 50/60Hz                    |
| Power Consumption | 0.4kW                            |
| Dimension (LxWxH) | 700mm x 600mm x 900mm            |
| Weight            | 100kg                            |
| Material          | Stainless Steel 304              |
| Display           | 7-inch Touch Screen              |
| Language          | English (customizable)           |