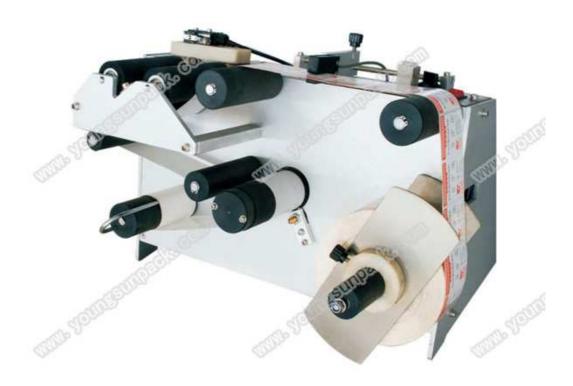

## B76 Semi-automatic Labeling Machine

This PLC-controlled semi automatic glue labeling machine is designed with French technology and its main parts and components are of Taiwan brand or imported from foreign countries, featuring reasonable design, harmonious movement and high reliability. It can stick single sheet or double sheet of non-setting adhesive label of different sizes conveniently onto various specifications of round bottles.

| Model                            | B76                                       |
|----------------------------------|-------------------------------------------|
| Power supply                     | 1PAC220/110V 50HZ 200W                    |
| Applicable container             | label for round container on side surface |
| Applicable container range       | diameter ¢45- ¢110mm, height 40-350mm     |
| Applicable material              | adhesive sticker                          |
| Applicable label range           | L15-350mmxH15-130mm                       |
| Space between labels             | ≥3 mm                                     |
| Label scroll                     | Inner dia ¢40-76mm, Outer dia< ¢235mm     |
| Labeling speed                   | 0-50pcs/min                               |
| Height of the container location | 530mm                                     |
| Machine dimension                | L530m mxW600mmxH450mm                     |
| Machine weight                   | 36kg                                      |