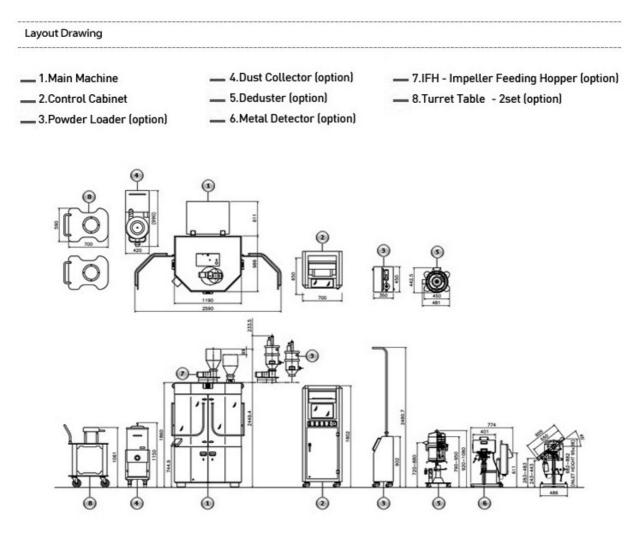

## **PR-2000 Series Rotary Tablet Press**

The PTK PR-2000 is a state-of-the-art computer controlled, single-sided rotary tablet press designed especially for unattended operation in cGMP environments.

| Specification                |                          |                |                |                |
|------------------------------|--------------------------|----------------|----------------|----------------|
| Number of Punch Stations     | 29                       | 36             | 43             | 47             |
| Punch / Die type             | D                        | В              | BB             | BBS            |
| Max. Main Compression Force  | 100 kN                   | 100 kN         | 100 kN         | 100 kN         |
| Max. Pre Compression Force   | 100 kN                   | 100 kN         | 100 kN         | 100 kN         |
| Max. Output                  | 139,200 tabs/h           | 216,000 tabs/h | 258,000 tabs/h | 282,000 tabs/h |
| Max. Filling Depth           | 18 mm                    |                |                |                |
| Max. Tablet Thickness        | 8.5 mm                   |                |                |                |
| Upper Punch Insert           | 1-4 mm                   |                |                |                |
| Pitch Circle Diameter        | 415 mm                   |                |                |                |
| Turret Speed                 | 15-80 rpm                | 15 - 100 rpm   | 15 - 100 rpm   | 15 - 100 rpm   |
| Max. Tablet Diameter (round) | 25 mm                    | 16 <i>mm</i>   | 13 mm          | 11 mm          |
| Max. Tablet Diameter (shape) | 25 mm                    | 19 mm          | 14 mm          | 12 mm          |
| Machine Dimension            | 1,190 * 985 * 1,860 mm   |                |                |                |
| Cabinet Dimension            | 700 * 650 * 1,802 mm     |                |                |                |
| Maching Weight               | 3,300 kg                 |                |                |                |
| Cabinet Weight               | 120 kg                   |                |                |                |
| Power Supply Data            | 220/380 Vac 3Ph 50/60 Hz |                |                |                |
| Control Power                | 24 Vdc                   |                |                |                |