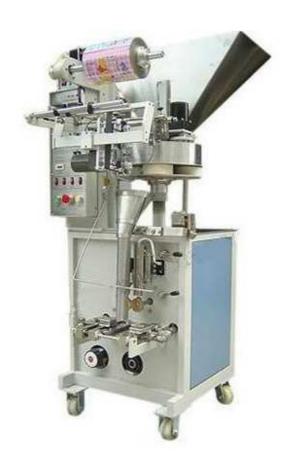

## Automatic Powder packing machine SJ-240A

The photo-electric sensor control system is used in the machine with reliable and stable performance, all processes can be carried out in one machine, including measuring, filling bagging, printer date code and product output, it's suitable to package granule and solid materials such as beans, peanuts, seeds, corn and so on.

## **Technical specifications:**

| Model                | SJ-240A         |
|----------------------|-----------------|
| Film width           | 240mm           |
| Bag width (package)  | 30-200mm        |
| Bag length (package) | 40-120mm        |
| Package range        | 50-300g         |
| Speed                | 30-60bags/min   |
| Film thickness       | 0.04-0.07       |
| Power supply         | 220V 50hz 2.4kw |
| Weight               | 300kg           |