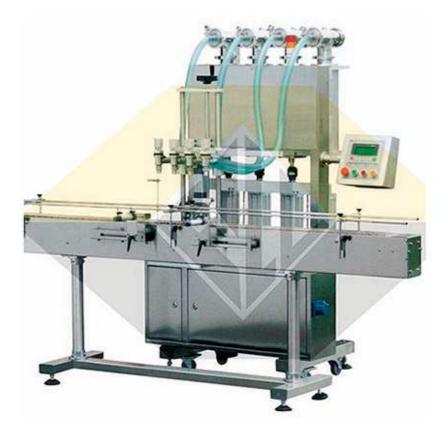

## VFL-4 Automatic 4 Heads (Piston) Liquid Filling Machine

Automatic 4 Heads (Piston) Liquid Filling Machine is widely used for daily chemicals, foodstuffs, pharmaceutics and oil. It can filling various kinds of highly viscous fluid, the filling volumes range from 25ml to 5000ml, the max filling speed can reach 35 bottles/min.

Features:

1. With four synchronous filling heads, quick and accurate filling possible.

2. The cylinders and pistons are made of 316L stainless steel and lined with PTFE, conforming to GMP.

3. Adopts Germany FESTO and Taiwan's AirTac pneumatic elements and Taiwan's electrical control parts.

4. Compact design, attractive appearance, convenient installation and filling adjustment.

5. Not without bottle filling, filling quantity accurate and counting function.

6. Adopts closure head preventing leakage and wire-drawing, filling elevating system preventing high froths, bottle top positioning system and liquid level control system.