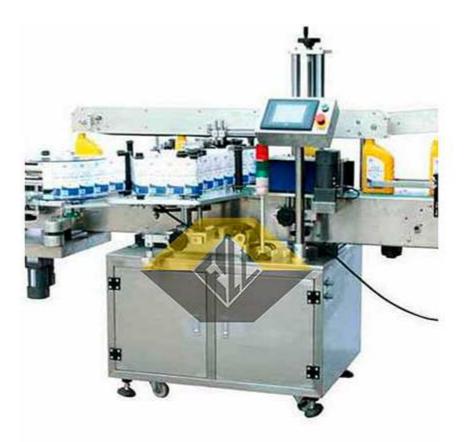

## VPC-DS Double Side Self-Adhesive Labeling Machine

Double Side Self-Adhesive Labeling Machine used of the surface labeling of the round, square and flat objects in such industries as medicine, daily chemical, food, customer and so on. It can paste single label and double-label as well at a time.