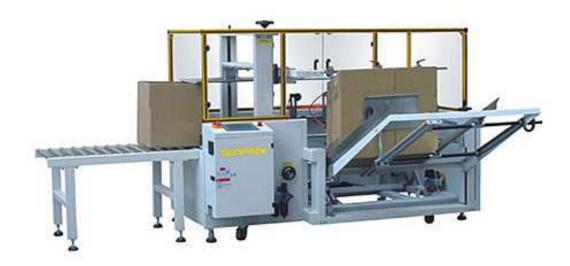

## Carton Erector Carton Forming Machine XT-40H18

## **Specification:**

Vertical storage is adopted for storaging carton blanks, for which carton blanks can be added at any time without stopping the machine;

It's suitable for forming and sealing cartons of the same size. If carton size need to be changed, the operator should adjust the machine manually (finishing in 2-3minutes);

It's rationally designed so that the forming, folding and sealing process are accomplished simultaneously;

All the parts are precise and durable, without causing any vibration in running. Running steadily with long life;

Light in weight, high performance and speed.