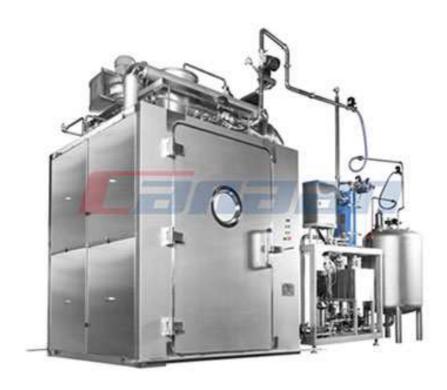

## QD SERIES BIN WASHING STATION

THIS EQUIPMENT IS MAINLY USED IN SOLID PREPARATION PROCESS FOR VESSEL AUTOMATIC WASHING AND DRYING. IT CAN SATISFY DIFFERENT SPECIFICATION PHARMA BINS OR IBC WASHING REQUIREMENTS. CONSIDERED AS IDEAL EQUIPMENT FOR VESSEL AUTOMATIC WASHING, IT IS WIDELY USED IN PHARMACEUTICAL, CHEMICAL AND FOODSTUFF INDUSTRIES.

## **FEATURES**

- 1. WASHING AND DRYING EXECUTED IN THE SAME CHAMBER
- 2. HIGH AUTOMATION
- 3. SUIT FOR MULTI-SPECIFICATION BIN WASHING.
- 4. SELF CLEANING
- 5. RECYCLE WASHING SYSTEM
- 6. TURN PLATE

## **ADVANTAGES**

- 1. LOW POWER AND CONSUMPTION, ENERGY SAVING
- 2. HIGHEST CLEANING PERFORMANCE
- 3. EASY OPERATION
- 4. REPEATABLE AND VALIDATABLE PROCESS