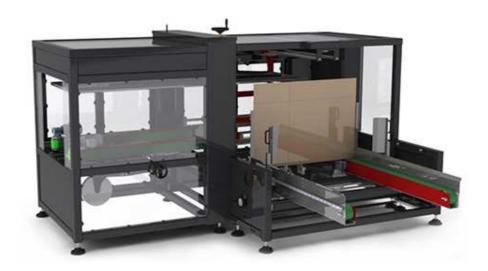

## BEM300XL Automatic Case Former

The BEM300XL Automatic Case Former is an automatic carton forming machine from Spanish manufacturer Ear-Flap. The BEM300XL Automatic Case Former has manual size adjustment, PLC control and is capable of forming up to 8 cartons per minute.

## Standard technical features

Electric power: 400 V III+N+T 50 Hz

Installed power: 1 KwAir pressure: 6 bar

• Bottom flaps sealing: adhesive tape (48 to 72 mm)

• Size adjustment: manual

• Output (depending on carton dimensions): up to 8 cartons/min

Controlled by PLC

• Control panel with LCD color touch screen

Carton dimensions