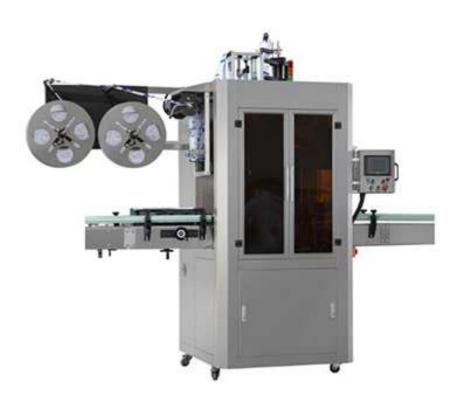

## PGT-250 Bottle Labeling Machine

## Features:

- 1. Full stainless-steel cover, no rust and water-proof.
- 2. Single positioning type central guide pillar, more stable for label sending.
- 3. Synchronous bottle separating mechanism, bottle conveying is more stable.
- 4. Synchronous label brush down, the calibration accuracy is more accurate.
- 5. Label control sensor, unique combination of tail and sensor, Higher cutting accuracy.
- 6. Button type control box, touch screen is more concise.