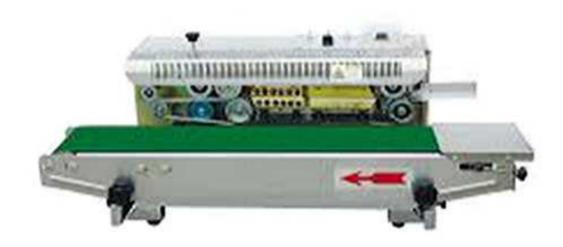

## Horizontal Sealing Machine CBS-900W

The machine adopts electronic constant temperature mechanism and steeples speed adjusting transmission mechanism. It can seal plastic films with various of materials. Such as PP, PE, Alumlnum foil, laminated material. And can fixed date embossing system, If necessary, counting device can be fixed to the machine.