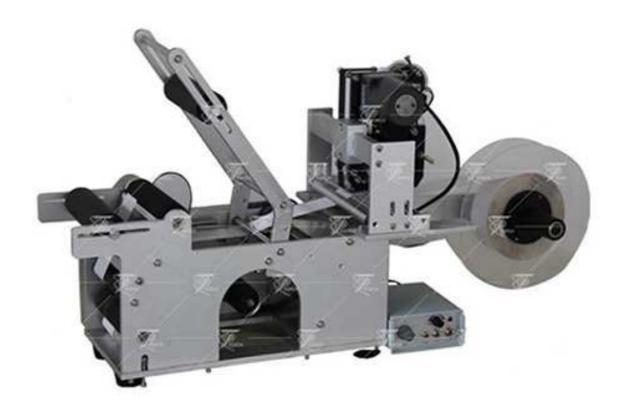

## Semi Automatic Labeling Machine LPLM-R3

Automatic sticker machine, vial labeling machine, bottle labeling machine widely used for different sizes of round products such as round bottles, cans, jars, cylinder in daily chemicals, food, beverages, medicine and other industries

## **Description**

- 1. Small structure takes up less space and easy to move and load.
- 2. Good labeling precision and stability; Neat, no wrinkle, no bubble.
- 3. It has powerful function. It can achieve circumferential position labeling and non-position labeling easily.
- 4. It satisfy the circumferential position labeling and non-position labeling on diameter between 15-120mm bottles.
- 5. It is easy to use and adjust. The new workers can use or adjust it easily after simple training.
- 6. Conveyer parts are completely covered to avoid the abnormal conditions which make the use safer.
- 7. The clever design which allow user to mechanically adjust some structure combination and label winding, makes it easy to adjust the labeling position freely. All these make it easy to change products and wind labels.
- 8. Has 2 control methods: automatic and semi-automatic. Workers can choose either sensor control or feet step control for labeling according to reality.
- 9. Whole equipment is mainly made of stainless steel and high level aluminum alloy. The whole structure is strong and harmonious.
- 10. Has fault stop function, production counting function.