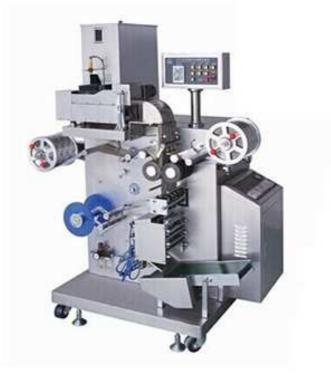

## **DLL-160D Automatic Alu-alu Strip Packing Machine**

DLL-160D automatic Alu-alu strip Packing machine is a new type one that we adopt automatic control technology and then create and design. It has the characteristics such as high technological content. novel structure. High efficiency, low noise, conveniently manipulating and mending etc.

It is suit able for packing of troche; capsule and electronic component of vocations such as pharmacy, electron and food etc. and it is also suitable for the packing of nubby objects such as candy etc. It has a good function of protecting form light and sealing. it adopts PLC control, its procedures such as filling, hot sealing, printing batch code, cutting, adjusting procedure etc. Can be randomly set. It cannot be limited by common type machine's machinery ranking gear, speed prop -option. So the work will more convenient, the speed of packing will be high, the effect of the packing will be better.

## **Specifications:**

| Capacity:                 | 30,000-65,000 pieces/hour |
|---------------------------|---------------------------|
| Punching Frequency:       | 30-60 Time/min            |
| Total Power:              | 220V 50Hz 2Kw             |
| Air-compression:          | 0.4-0.7MPa                |
| Air-consumption:          | ≥0.1m3/ min               |
| Weight:                   | 450Kg                     |
| Overall Dimensions:       | 1200 X 850 X 1700mm       |
| Dimensions of packing Box | 1300 X 1000 X 1800mm      |