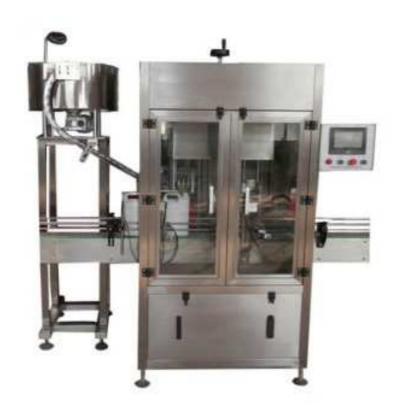

## FX-1 Single Head Screw Capping Machine

This machine integrates machinery, electricity, gas into integration, is the new high-tech product. The man-machine interface system, it is convenient and swift to adjust the specification. The machine is made up with cap scrambler, cap suppliers, cap scraping and cap screwing which is suitable for automatic capping for large buckets.

## **Technical parameters:**

◆ Production capacity: ≤2000 BPH

◆ Suitable bottle diameter: Φ30~Φ100 mm

◆ Cap specification: Φ12~Φ70 mm

◆ Compressed air pressure: 0.5-0.7 Mpa

◆ Motor power: 0.5 KW

◆ Overall dimension: 1500x800x2100 mm

◆ Weight: 300 KG

◆ Remark: We supply customized service