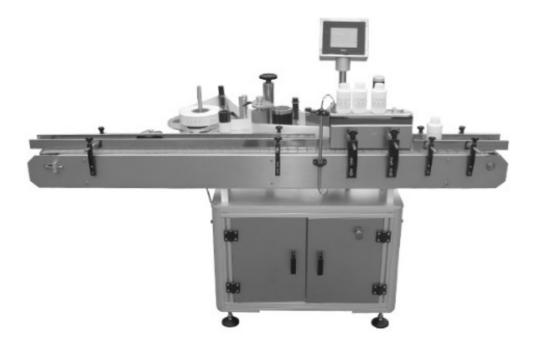

## **BGJ-Y200 Adhesive Labeling Machine**

Adhesive labeling machine consists of conveyor system and label-guide system. conveyor system can be customized and adjusted according to customer's needs. Label-guide system can label right product location when sensor check products.

## Features:

1. All machines are made of SUS304 stainless steel

2. It can be equipped bottle feeding table

3. It avoid many problems of labor labeling, skew labeling, bubble, wrinkle, irregular labeling etc

4. It equips electric-eye to improve the precision for cutting off the label materials.

5. It adopts equivalent PLC, positioning module, stepping motor and sensor electrical control system control.