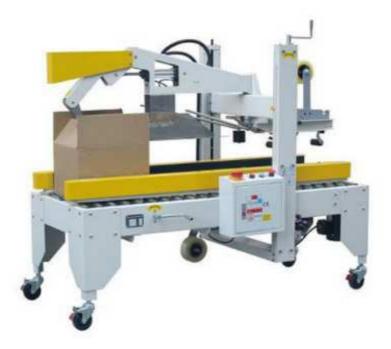

## Folded Carton Sealing Machine CTS-02

Auto folding for top lid ensures smooth and suitable sealing motions. The entire sealing operation is automatically performed, providing elegant outlook and labor-saving, the machine can be operated together with automatic packaging line.

## Specification

- 1. Imported parts, electrical and pneumatic components;
- 2. Manually adjust the height and the width for different size of cartons;
- 3. Advanced pneumatic control system compare with the complicated electrical control system;
- 4. Fold the top covers automatically, side belts driven top and bottom sealing;
- 5. Cutter Safety system to prevent hands form stabbed by the cutter;
- 6. Both steel and stainless steel types.

## **Technical Parameter:**

| Model         | CTS-02                       |
|---------------|------------------------------|
| Powder Supply | 220V/380V 50/60HZ 0.6KW      |
| Case Size     | L200-600*W150-500*H150-500mm |
| Speed         | 15-20 cases/minute           |
| Width of tape | 48mm/60mm/72mm               |
| Air supply    | 6-7kg                        |
| Machine size  | 1770* 850* 1520mm            |