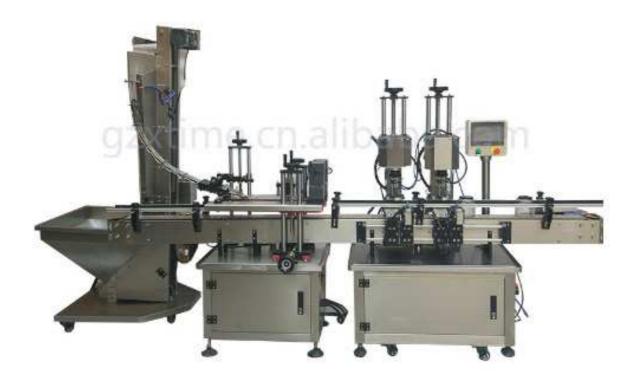

## XT-XGA Automatic Capping/Screwing Machine

1. The machine is integrated with automatic capping/clamping cap screwing machine with rapid production speed, high efficiency, stable and reliable operation.

## **Product Details:**

Production capacity: 50- 80 bottles/min. Electricity power: 0.27KW 220V 50Hz Overall dimensions: (L\*W\*H) 1500\*650\*1400mm Weight: 110Kg