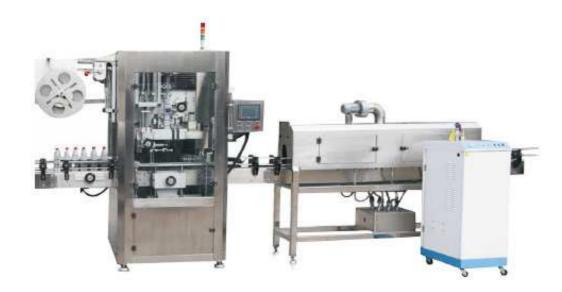

## Automatic Beverage Bottle PVC Label Shrink Labeling Machine SLM250

This Machine adopts international advanced technology; cover the circle label on the PET bottle / Glass bottle, And then hot shrinking to fix on the position which bottle body designed this machine's structure is compact, and suitable for the production line of different direction and different height, the machine parts adopts combination designing of modularization, and makes the machine reasonable, the height adjustment adopts motor fluctuating, it is convenient to replace the material, the special cutter head designing, make the film-rolling cut more exactly and reliably.

## **Application:**

| Function :Automatic sleeve shrink labeling machine                                         |                        |
|--------------------------------------------------------------------------------------------|------------------------|
| Suitable for:PET bottle/Glass bottle / Plastic cupBottle Diameter : 28~ 125mm              |                        |
| Label Materail: PVC label / PET label / OPS label                                          | Max Capacity: 15000BPH |
| Application: Beverage Bottle / Water Bottle / PET can / Pop can / Plastic cup / Bottle cap |                        |

## **Technical Data:**

| Model               | SLM250             |
|---------------------|--------------------|
| Max Capacity:       | 15000 Bottles/hour |
| Label size          | Dia 30-125mm       |
| Bottle diameter     | Dia 28-125mm       |
| Label sleeve length | 30-250mm           |
| Label thickness     | 0.035mm            |
| Label material      | PVC / PET          |
| Electrical power    | 3.0kw              |
| Overall dimensions  | 3.4X2.0m           |
| Weight              | 1000kg             |