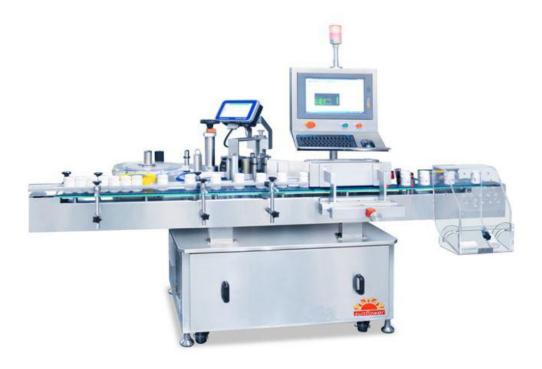

## **Labeling Machinery**

## **Product Description**

The labeling machine is specialized in round bottles. When labeling, the bottle will automatically rotate to allow the labeling device to apply the pressure for labeling. It's suitable for medicine, food, beverage and chemical industries. It can be used for plastic, glass, metal and other round containers/ bottles. Replacements of a few parts, it also can be used for square bottles.

## Features & Specification

1. Simple and compact in design,

- 2. with PLC control System with Feather touch Keyboard and LCD display,
- 3. Can store up to 16 different programs for setting of different type of bottles,
- 4. Label release and fixing mechanism to release the label,
- 5. with Servo motor drive as per requirement,
- 6. Online batch coding,
- 7. As the use of optical control devices, power protection devices which with a start buffer function, the overall high sensitivity, low-speed torque, speed and stability, voltage stability, the strong ability of anti-interference and strong technical characteristics. Ensure labeling accuracy, stable, reliable and efficient.