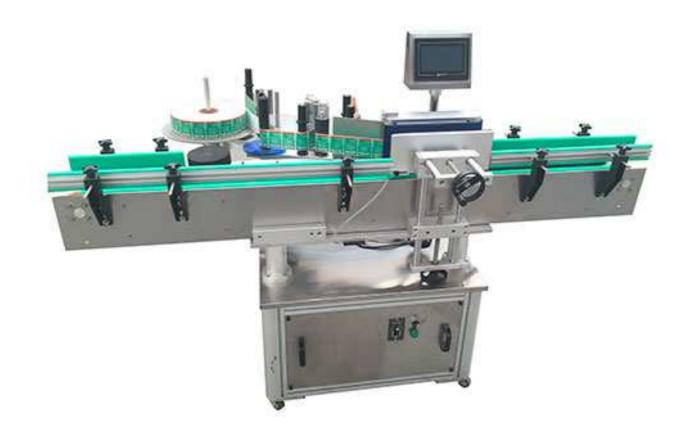

## *PM630 Automatic Round Bottle Wrap Around Labeling Machine*

## Features

1. This machine is used for using the Taiwan touching type of PLC control or knob control. It is made up of photo electricity equipment of Japan OMRON. Synchronization electrical, timing electrical, conveyer belt. Import strap etc correlative part.

2. The design of mainframe part absorbed label transmit of import machine and solved the unsteady ingredient of homemade common label.

3. The machine is suitable for various specifications of bottles. Its operation is easy and it can be finished in a short time.

4. The quick printer adopts the motor drive, gas drive. The words in the ribbon are clear and clean.

5. The whole machine is designed to meet GMP standard.

6. This machine is suitable for processing the big round label of medicine, chemical, food, commodity etc.