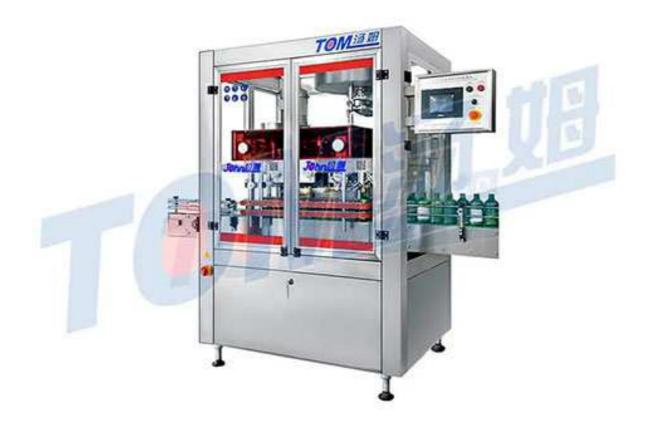

## Automatic Linear Bottle Cap Tightening Machine FZX-6A

This capping machine perfectly used for diversified containers in different materials and shapes, such as plastic bottle, glass bottle, metal bottle, etc. caps or bottles changeovers are very quick, easy to be performed. No bottle no capping during the machine cycle. Conveyor, capping machine and bottle clamping belt can separately frequency conversion applicable for allowed various capping range. Meets GMP standard, protecting door may optional which guarantees more safe and environmental.