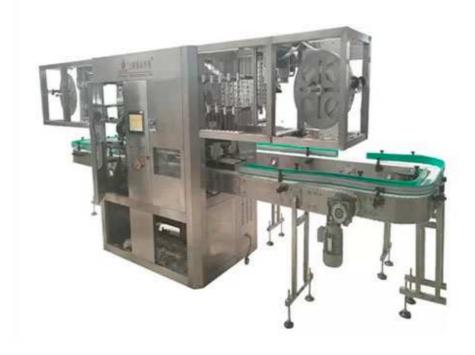

## Full Auto Double Head Sleeve Labeling Machine ZYP-260M

## Advantages:

- 1. Stainless steel 304 of host machine by all cover: smile, athletic, beautiful appearance.
- 2. Adjustable cutter box: rotary cutting technology, double sides cutting edges.
- 3. Center guide pillar: adopts POM material, more durable and stable to transmit label.
- 4. Control cabinet: button and touch screen control, easy operation.
- 5. Label controlling electric eye shelf: unique combination of tail and electric to improve the precision of cutting of memebrane material.
- 6. Driven system: with high power of Servo Motor, more forceful
- 7. Independent material feeding shelf: fast and precise to change labels.