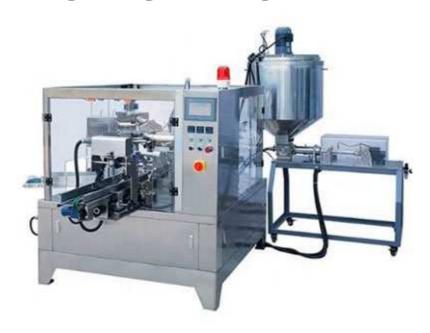

## Rotary Pouch Bag Filling & Sealing Machine

This rotary pouch bag filling & sealing machine is widely used in food, chemical, pharmaceuticals, nuts and other industrial fields. The packing bag suits in extensive range, suit for multi-layer compound, monolayer PE, PP and so on preformed bag made by film and paper. It is suitable for packing solid, granule, liquid, thick liquid, powder and so on with different feeders device changed.

## **Technical parameters:**

| Model             | rotary pouch bag filling & sealing machine    |
|-------------------|-----------------------------------------------|
| Bag Material      | Composited materials, PE, PP etc.             |
| Bag Type          | Stand up bag, flat bag                        |
| Bag Size          | W:110-210mm, L:100-350mm(could be customized) |
| Filling Range     | 100-1000ml(could be customized)               |
| Weighing Range    | ±1%                                           |
| Packing Speed     | 10-60bags/min                                 |
| Voltage           | 380V 3phase 50HZ/60HZ                         |
| Power             | 4.5KW                                         |
| Compress Air      | 0.6m3/min                                     |
| Machine Dimension | 2353mm*1610mm*960mm                           |